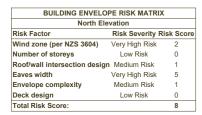

Southern Lakes Design 6 Mace Lane, Arrowtown 9302 Central Otago, New Zealand ph (03) 442 0487 cell 021 073 0570 shawn.coombe@xtra.co.nz

BP113569 A D A Control of the contro





| BUILDING ENVELO               | OPE RISK MATRI  | X          |  |  |  |  |
|-------------------------------|-----------------|------------|--|--|--|--|
| West Elevation                |                 |            |  |  |  |  |
| Risk Factor                   | Risk Severity F | Risk Score |  |  |  |  |
| Wind zone (per NZS 3604)      | Very High Risk  | 2          |  |  |  |  |
| Number of storeys             | Low Risk        | 0          |  |  |  |  |
| Roof/wall intersection design | 1               |            |  |  |  |  |
| Eaves width                   | Very High Risk  | 5          |  |  |  |  |
| Envelope complexity           | Medium Risk     | 1          |  |  |  |  |
| Deck design                   | Low Risk        | 0          |  |  |  |  |
| Total Bick Coore: