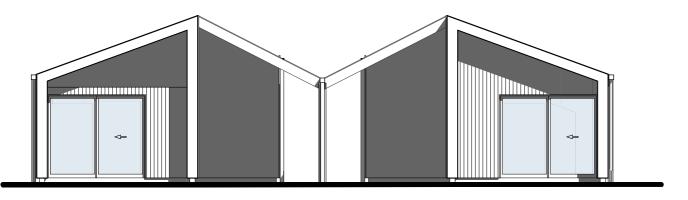

| X          |  |  |  |  |
|-------------------------------|-----------------|------------|--|--|--|--|
| West Elevation                |                 |            |  |  |  |  |
| Risk Factor                   | Risk Severity F | Risk Score |  |  |  |  |
| Wind zone (per NZS 3604)      | Very High Risk  | 2          |  |  |  |  |
| Number of storeys             | Low Risk        | 0          |  |  |  |  |
| Roof/wall intersection design | 1               |            |  |  |  |  |
| Eaves width                   | Very High Risk  | 5          |  |  |  |  |
| Envelope complexity           | Medium Risk     | 1          |  |  |  |  |
| Deck design                   | Low Risk        | 0          |  |  |  |  |
| Total Bick Coore:             |                 | 0          |  |  |  |  |





## **NORTH ELEVATION**

**WEST ELEVATION** 

## BUILDING ENVELOPE RISK MATRIX South Elevation Risk Factor Risk Severity Risk Score Wind zone (per NZS 3604) Very High Risk Number of storeys Roof/wall intersection design Medium Risk Eaves width Very High Risk Medium Risk Envelope complexity Total Risk Score:

## **2 BED TYPE 1 - EXTERNAL ELEVATIONS**

| BUILDING ENVELOPE RISK MATRIX  East Elevation |                |   |  |  |  |  |
|-----------------------------------------------|----------------|---|--|--|--|--|
|                                               |                |   |  |  |  |  |
| Wind zone (per NZS 3604)                      | Very High Risk | 2 |  |  |  |  |
| Number of storeys                             | Low Risk       | 0 |  |  |  |  |
| Roof/wall intersection desi