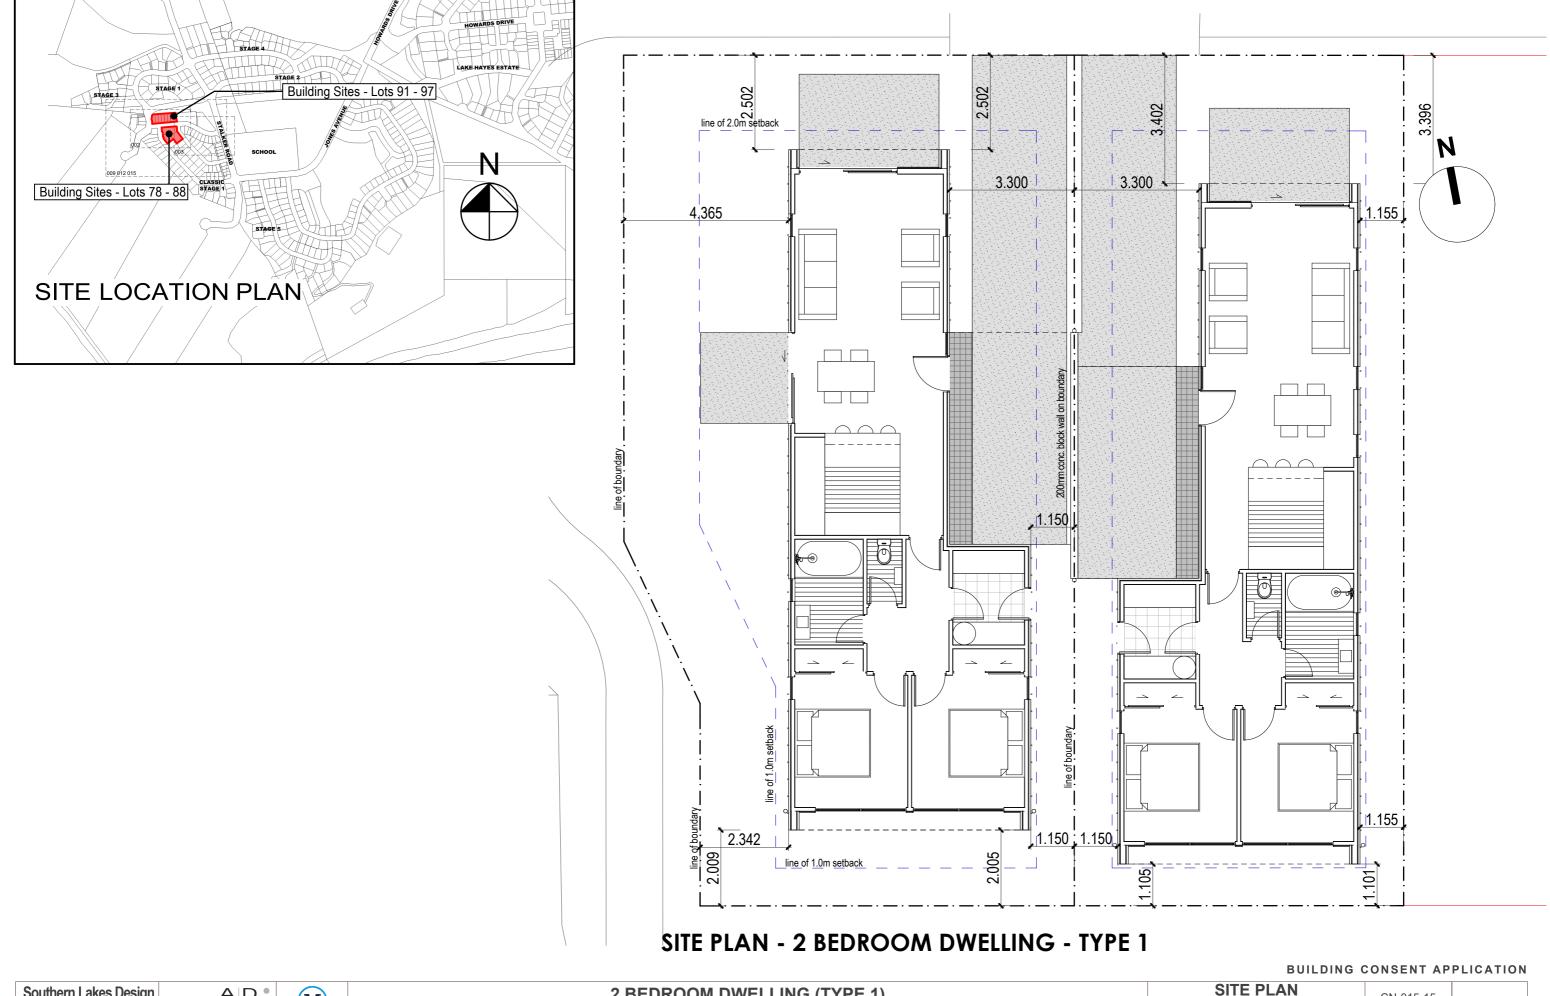

AD

2 BEDROOM DWELLING (TYPE 1) QUEENSTOWN LAKES COMMUNITY HOUSING TRUST SHOTOVER COUNTRY

| EXTERNAL ELEVATIONS |  | CN-015-15  |     |
|---------------------|--|------------|-----|
|                     |  | 18-11-2015 | A04 |