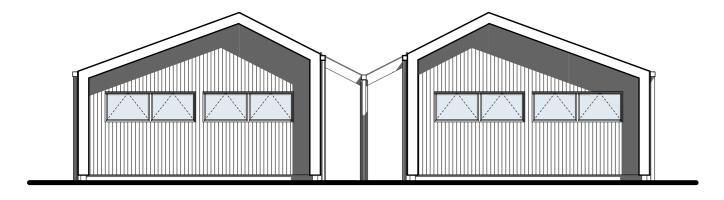

## **NORTH ELEVATION**

**WEST ELEVATION** 

## **2 BED TYPE 1 - EXTERNAL ELEVATIONS**

| BUILDING ENVELOPE RISK MATRIX  East Elevation |                |   |  |  |  |  |
|-----------------------------------------------|----------------|---|--|--|--|--|
|                                               |                |   |  |  |  |  |
| Wind zone (per NZS 3604)                      | Very High Risk | 2 |  |  |  |  |
| Number of storeys                             | Low Risk       | 0 |  |  |  |  |
| Roof/wall intersection design Medium Risk     |                | 1 |  |  |  |  |
| Eaves width                                   | Very High Risk | 5 |  |  |  |  |
| Envelope complexity                           | Medium Risk    | 1 |  |  |  |  |
| Deck design                                   | Low Risk       | 0 |  |  |  |  |
| Total Risk Score:                             |                | 8 |  |  |  |  |

**SOUTH ELEVATION** 

**EAST ELEVATION** 

**BUILDING CONSENT APPLICATION** 

**Southern Lakes Design** 6 Mace Lane, Arrowtown 9302 Central Otago, New Zealand ph (03) 442 0487 cell 021 073 0570 shawn.coombe@xtra.co.nz