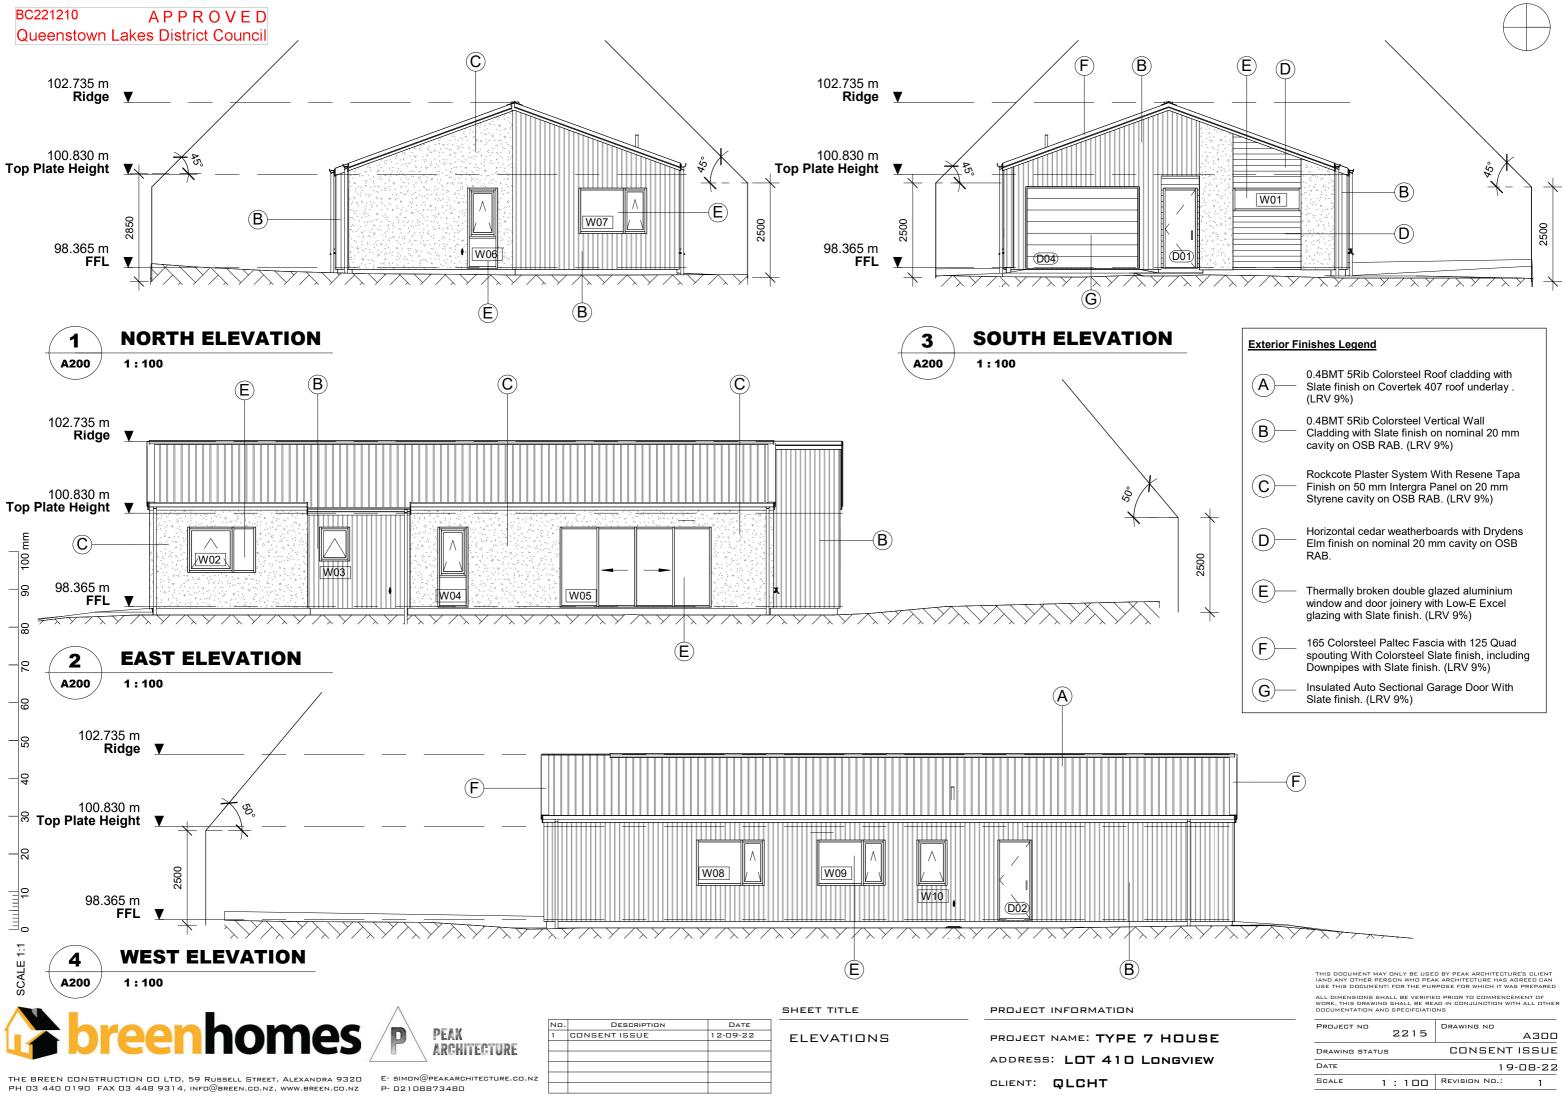

DESCRIPTION DATE CONSENT ISSUE 12-09-22

ND.

EXTERIOR PERSPECTIVES

SHEET TITLE

## PROJECT INFORMATION

PROJECT NAME: TYPE 7 HOUSE ADDRESS: LOT 410 LONGVIEW CLIENT: QLCHT

THIS DOCUMENT MAY ONLY BE USED BY PEAK ARCHITECTURE'S CLIENT (AND ANY OTHER PERSON WHO PEAK ARCHITECTURE HAS ABGREED CAN USE THIS DOCUMENT) FOR THE PURPOSE FOR WHICH IT WAS PREPARED ALL DIMENSIONS SHALL BE VERIFIED PRIOR TO COMMENCEMENT OF WORK, THIS DRAWING SHALL BE READ IN CONJUNCTION WITH ALL OT DOCUMENTATION AND SPECIFICIATIONS