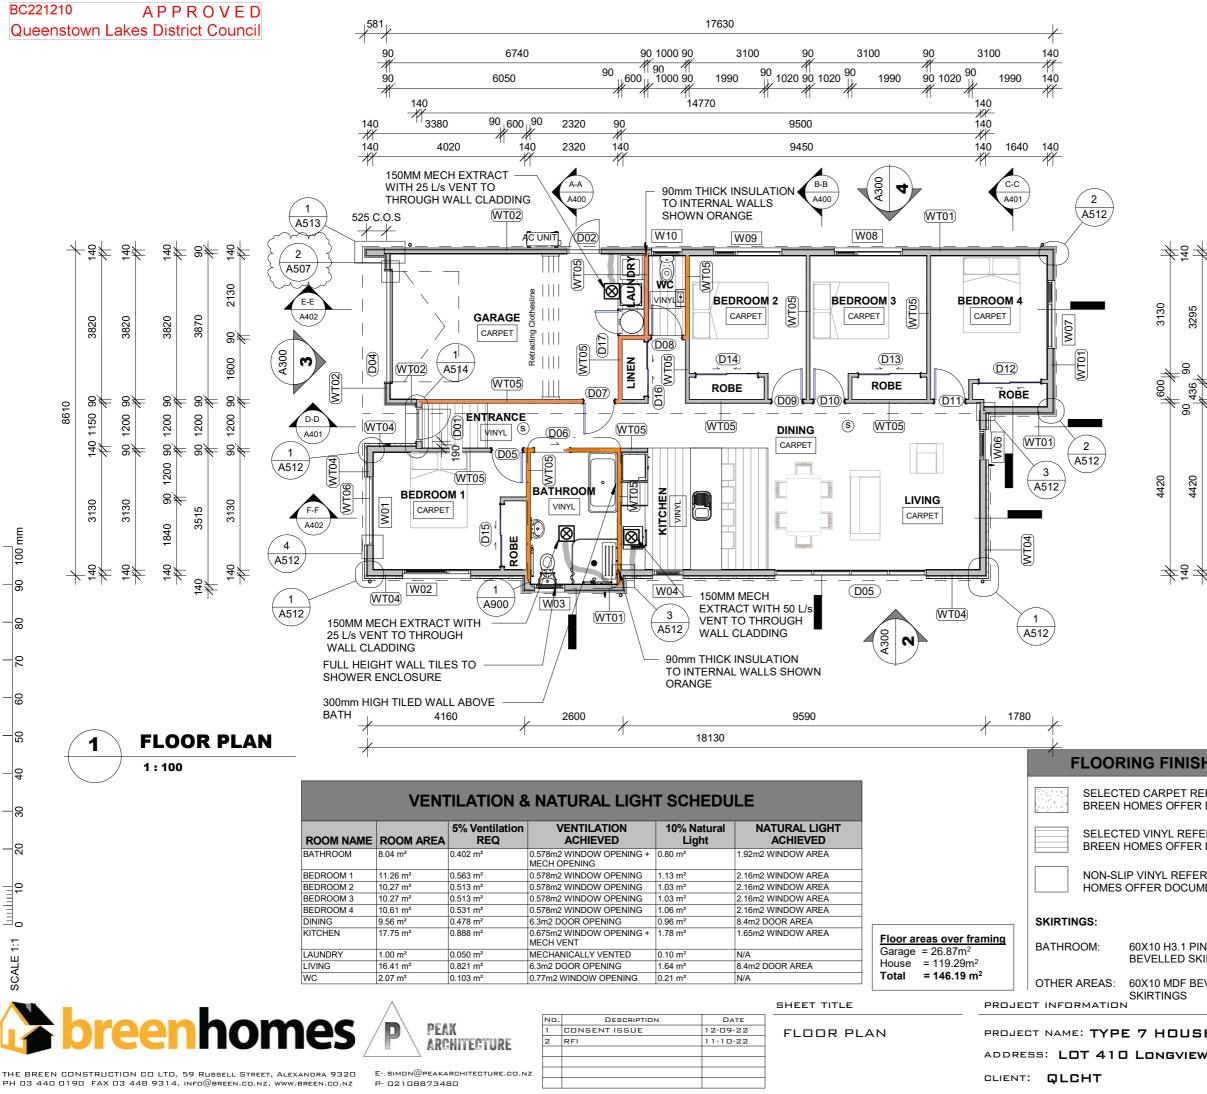

|                                                                                  | WALL SCHEDULE                                             |                                                                                                                                                                                                                                                                                                                                                                                                                 |                                                                                                                                                                             |  |  |  |
|----------------------------------------------------------------------------------|-----------------------------------------------------------|-----------------------------------------------------------------------------------------------------------------------------------------------------------------------------------------------------------------------------------------------------------------------------------------------------------------------------------------------------------------------------------------------------------------|-----------------------------------------------------------------------------------------------------------------------------------------------------------------------------|--|--|--|
|                                                                                  | TYPE                                                      | DESC                                                                                                                                                                                                                                                                                                                                                                                                            | CRIPTION                                                                                                                                                                    |  |  |  |
|                                                                                  | WT01                                                      | CLADDING 0N 20mm<br>SYSTEM ON 8mm RII<br>140X45 H1.2 SG8 TIN                                                                                                                                                                                                                                                                                                                                                    |                                                                                                                                                                             |  |  |  |
| 04<br>04<br>04<br>04                                                             | WT02                                                      | CLADDING 0N 20mm<br>SYSTEM ON 8mm RII<br>H1.2 SG8 TIMBER FF                                                                                                                                                                                                                                                                                                                                                     | ERTICAL 5-RIB WALL<br>HORIZONTAL CAVIBAT<br>DGERAP RAB ON 90X45<br>RAMING @400mm CRS<br>ON WITH SELECTED                                                                    |  |  |  |
| 3295                                                                             | WT04                                                      |                                                                                                                                                                                                                                                                                                                                                                                                                 | N 20mm STYRENE<br>GERAP RAB ON 140X45<br>AMING @ 600mm CRS                                                                                                                  |  |  |  |
| ≥00<br>37<br>80<br>90                                                            | WT05                                                      |                                                                                                                                                                                                                                                                                                                                                                                                                 | BER FRAMING @600mm<br>PLASTERBAORD LINING                                                                                                                                   |  |  |  |
| 00<br>14<br>14<br>14<br>14<br>14<br>14<br>14<br>14<br>14<br>14<br>14<br>14<br>14 | WT06                                                      | HORIZONTAL RUSTI<br>WEATHERBOARD CI<br>H3.1 VERTICAL CAVI<br>CRS ON 8mm RIDGE                                                                                                                                                                                                                                                                                                                                   | CATED CEDAR<br>_ADDING ON 45X20mm<br>ITY BATTENS @600mm<br>RAP RAB ON 140X45<br>RAMING @ 600mm CRS                                                                          |  |  |  |
|                                                                                  |                                                           |                                                                                                                                                                                                                                                                                                                                                                                                                 |                                                                                                                                                                             |  |  |  |
|                                                                                  | GENERAL NOTES :                                           |                                                                                                                                                                                                                                                                                                                                                                                                                 |                                                                                                                                                                             |  |  |  |
|                                                                                  |                                                           | DRAWINGS SHOULD                                                                                                                                                                                                                                                                                                                                                                                                 | BE READ IN                                                                                                                                                                  |  |  |  |
| - <del>2</del> 4                                                                 | CONJUNCTION WITH:                                         |                                                                                                                                                                                                                                                                                                                                                                                                                 |                                                                                                                                                                             |  |  |  |
|                                                                                  | A<br>• E<br>• T<br>• M<br>• V<br>• S<br>• S<br>• O<br>• O | <ul> <li>ARCHITECTURAL SPECIFICATION AND<br/>APPENDIX</li> <li>BRACING CALCULATIONS</li> <li>TRUSS AND FRAME DESIGN</li> <li>MAXRAFT FOUNDATION DESIGN</li> <li>WHERE APPLICABLE MANUFACTURER'S<br/>SPECIFICATIONS AND INSTALLATION<br/>MANUALS</li> <li>SEDIMENT CONTROL PLAN</li> <li>COUNCIL CONSENT CONDITIONS AND<br/>INSPECTION REQUIREMENTS</li> <li>GEOTECHNICAL REPORT</li> <li>SURVEY PLAN</li> </ul> |                                                                                                                                                                             |  |  |  |
| HES                                                                              |                                                           | NOTE                                                                                                                                                                                                                                                                                                                                                                                                            | S :                                                                                                                                                                         |  |  |  |
| FER TO<br>DOCUMENT                                                               | • 24<br>• A                                               | 465mm STUD HEIGH<br>400mm FLAT CEILING<br>LL LINTEL SIZES ANI<br>RUSS AND FRAME M                                                                                                                                                                                                                                                                                                                               | G THROUGHOUT<br>O FRAMING AS PER                                                                                                                                            |  |  |  |
| R TO<br>DOCUMENT                                                                 | • S                                                       | TRUSS AND FRAME MANUFACTURERS<br>DESIGN<br>• SMOKE ALARMS SHALL MEET THE<br>REQUIREMENTS OF THE NZ BUILDING                                                                                                                                                                                                                                                                                                     |                                                                                                                                                                             |  |  |  |
| R TO BREEN<br>ENT                                                                | C<br>• C<br>IN<br>• G                                     | ODE SHOWN AS                                                                                                                                                                                                                                                                                                                                                                                                    | S<br>ONS ON SITE PRIOR TO<br>N H1 CALCULATIONS                                                                                                                              |  |  |  |
| IE<br>RTINGS                                                                     |                                                           |                                                                                                                                                                                                                                                                                                                                                                                                                 |                                                                                                                                                                             |  |  |  |
| VELLED                                                                           | (ANE<br>USE<br>ALL<br>WOR                                 | DANY OTHER PERSON WHO PEAL<br>THIS DOCUMENT) FOR THE PUR<br>DIMENSIONS SHALL BE VERIFIE                                                                                                                                                                                                                                                                                                                         | D BY PEAK ARCHITECTURE'S CLIENT<br>K ARCHITECTURE HAS AGREED CAN<br>POESE FOR WHICH IT WAS PREPARED<br>D PRIOR TO COMMENCEMENT OF<br>NO IN CONJUNCTION WITH ALL OTHER<br>NS |  |  |  |
|                                                                                  | PR                                                        | DJECT NO 2215                                                                                                                                                                                                                                                                                                                                                                                                   |                                                                                                                                                                             |  |  |  |
| E                                                                                | DR                                                        | AWING STATUS                                                                                                                                                                                                                                                                                                                                                                                                    | CONSENT ISSUE                                                                                                                                                               |  |  |  |
| /                                                                                | DAT                                                       |                                                                                                                                                                                                                                                                                                                                                                                                                 | 19-08-22                                                                                                                                                                    |  |  |  |